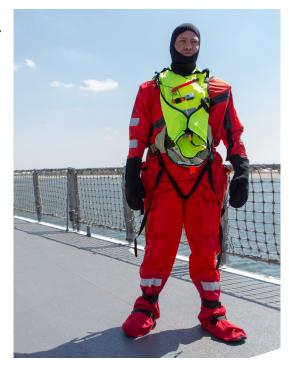

**Designed for use in maritime emergencies,** PALS consists of a full body survival suit and patented ergonomically shaped life preserver unit. Both pack into lightweight hermetically sealed pouches that fix onto the waist belt.

## **BENEFITS:**

- ✓ Donned in under 2 minutes delivering maximum survival chances
- ✓ 5 Years plus service interval reducing life cycle costs
- Exceptional in-water stability 3D engineered bladder provides exactly the right angle for torso, chin and head support
- ✓ Adult universal fit Includes a cinching system to ensure the suit fits correctly and reduces excess trapped air
- Clear air technology chin support for unconscious casualty and provides protection against water ingress to the airway
- ✓ None slip soles for increased stability during abandonment