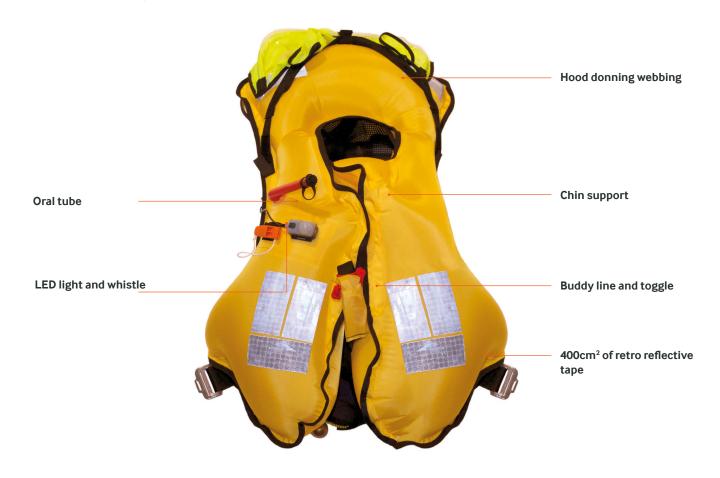

## **BENEFITS:**

- ✓ Donned in under 2 minutes delivering maximum survival chances
- ✓ 5 Years plus service interval reducing life cycle costs
- Exceptional in-water stability 3D engineered bladder provides exactly the right angle for torso, chin and head support
- ✓ Adult universal fit Includes a cinching system to ensure the suit fits correctly and reduces excess trapped air
- Clear air technology chin support for unconscious casualty and provides protection against water ingress to the airway
- ✓ None slip soles for increased stability during abandonment