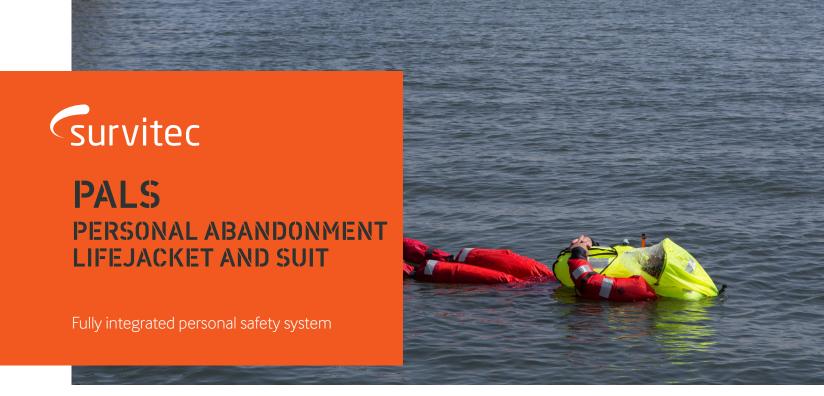

**Designed for use in maritime emergencies,** PALS consists of a full body survival suit and patented ergonomically shaped life preserver unit. Both pack into lightweight hermetically sealed pouches that fix onto the waist belt.

**Quick donning, high performance**lifejacket and suit

TRUSTED TO **PROTECT LIVES** 

## PERSONAL ABANDONMENT LIFEJACKET AND SUIT